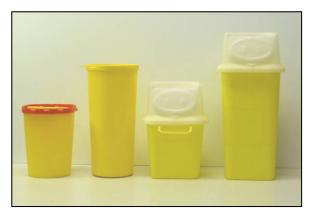

Figure 2 access to needle bin type 2011-020

Figure 3 wide range of applicable bins

The sharps and waste bins holder type 2007-020 come in various sizes according to customer needs.

Lead shielding 5, 10 and 15mm. Designed to accommodate all common used bins. Shown is a 2 liter needle bin