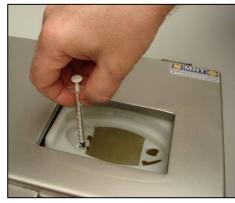

Figure 2 access to needle bin type 2011-020

Figure 3 wide range of applicable bins

The sharps and waste bins holder type 2007-020 come in various sizes according to customer needs.

Lead shielding 5, 10 and 15mm. Designed to accommodate all common used bins. Shown is a 2 liter needle bin