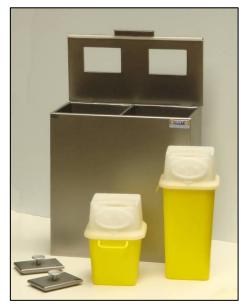

## Sharp needle & waste bin

Figure 1 type 2011-020

The sharps and waste bins holder type 2011-020 come in various sizes according customer needs. Lead shielding up to 10mm. Designed to accommodate all common used plastic bins. Small lid system makes working safer because only one waste compartment has to be opened. A big lid is provided for easy exchange of bins.

Figure 2 access to needle bin type 2011-020

Figure 3 wide range of applicable bins

The sharps and waste bins holder type 2007-020 come in various sizes according to customer needs.

Lead shielding 5, 10 and 15mm. Designed to accommodate all common used bins. Shown is a 2 liter needle bin