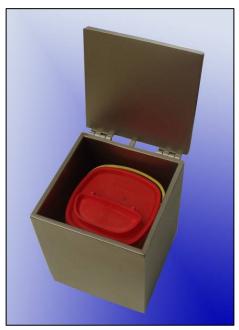

## Sharp needle & waste bin



Figure 1 type 2011-020

The sharps and waste bins holder type 2011-020 come in various sizes according customer needs. Lead shielding up to 10mm. Designed to accommodate all common used plastic bins. Small lid system makes working safer because only one waste compartment has to be opened. A big lid is provided for easy exchange of bins.



Figure 2 access to needle bin type 2011-020



Figure 3 wide range of applicable bins

The sharps and waste bins holder type 2007-020 come in various sizes according to customer needs.

Lead shielding 5, 10 and 15mm. Designed to accommodate all common used bins. Shown is a 2 liter needle bin



Figure 4 type 2007-020