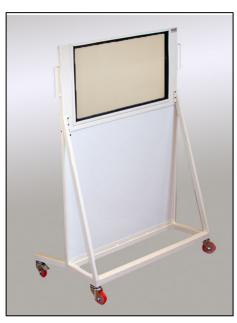

## Movable Shields.

The movable shields are designed to protect staff members while working with patients and products which can be radioactive.

The shields can be easily moved around and have brakes to ensure that they will stay in place while working.

High quality non marking casters are used to ensure easy movement.

Also he shield can be fitted with lead glass for a more ergonomic work environment.

Patients can be threatened in their ward simply place the shields around and inject them.

Various lead thickness can be used also a wide variety of shapes and size lead shield are available.

Please contact us for a shield to meet your specifications.