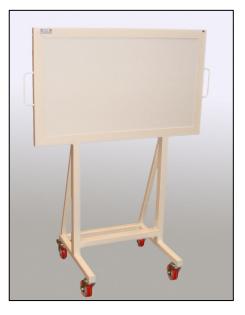

## Movable Shields.

The movable shields are designed to protect staff members while working with patients and products which can be radioactive.

The shields can be easily moved around and have brakes to ensure that they will stay in place while working.

High quality non marking casters are used to ensure easy movement.

Also he shield can be fitted with lead glass for a more ergonomic work environment.

Patients can be threatened in their ward simply place the shields around and inject them.

Various lead thickness can be used also a wide variety of shapes and size lead shield are available.

Please contact us for a shield to meet your specifications.