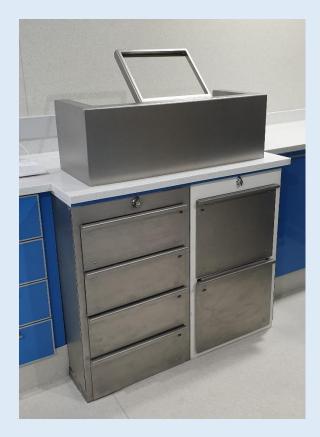

## SHIELDED DRAWER SYSTEMS

Kwint shielded drawer systems are designed to protect you and your employees against harmful radiation during work and storage, using high quality materials, a safe and easy to work with system is produced. A wide variety of configurations is available with 2 sizes of drawers and lead thickness between 5 - 50mm, Easy to clean. Completely welded drawers ensures fire safety for dangerous materials. Fabrication according to different international guidelines ensures safe storage of materials in case of fire (fire resistant's of 60 minutes) . . A high quality bearing system makes sure the drawers are easy to open and close. Lockable drawers ensure that unauthorised personnel have no access to the products stored inside.

## Standard available sizes:

Big drawer for storing used Tc-Generators

for storing used Iodine products 30mm

for storing others

20mm Pb Inside dim: 360x360x330mm 30mm Pb Inside dim: 360x360x330mm

50mm Pb size on request