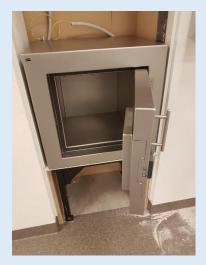

Lead shielding can vary from 2-100mm lead thickness

Cabinets can be supplied with a door (key) handle but also with a digital key, which gives you the advantage of private codes to install.

#### Shielding thickness: 5mm - 100mm

Weight can run up till 2.600 kg (max standard we can normally handle inside hospitals.

Please discuss with people from statistics whether placement is possible

Moveable cover for dropping ....