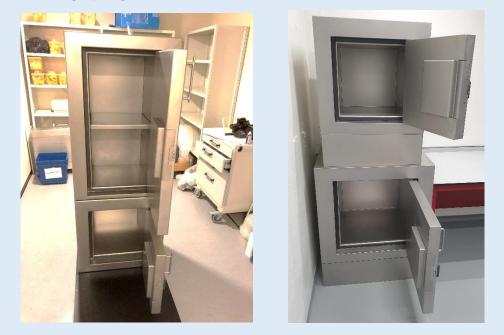

### Lead safe with 2 compartments and 2 doors: SERIE 2021-022

Internal - external material blasted stainless steel 304. 2 doors are equipped with digital lock. Lead shielding all around 5-50mm Compartments are large enough to hold a total of 8 small WIVA containers Sizes: 1.900mm high x 900mm deep per compartment and 900mm wide per compartment Flame retardant min. 60 minutes The whole is placed on the ground