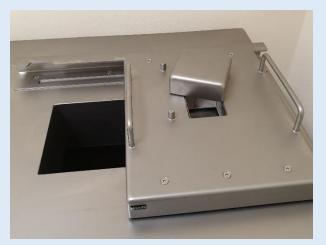

#### Shielding thickness: 5mm - 100mm

Weight can run up till 2.600 kg (max standard we can normally handle inside hospitals.

Please discuss with people from statistics whether placement is possible

Moveable cover for dropping ....