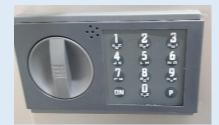

Lead shielding can vary from 2-100mm lead thickness

Cabinets can be supplied with a door (key) handle but also with a digital key, which gives you the advantage of private codes to install.