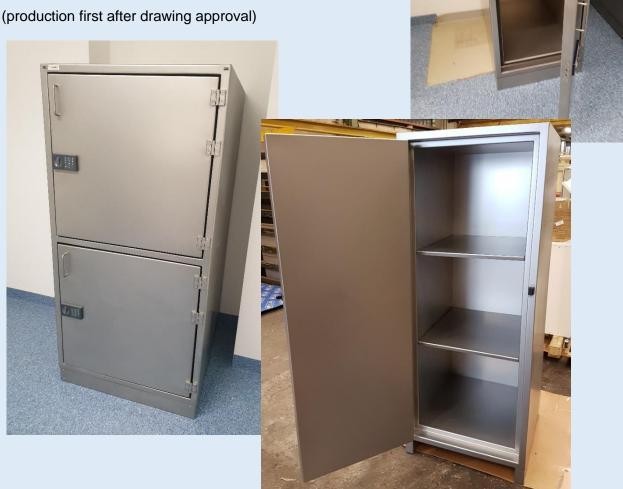

### Lead safe with 2 compartments and 2 doors: SERIE 2021-022

Internal - external material blasted stainless steel 304. 2 doors are equipped with digital lock. Lead shielding all around 5-50mm Compartments are large enough to hold a total of 8 small WIVA containers Sizes: 1.900mm high x 900mm deep per compartment and 900mm wide per compartment Flame retardant min. 60 minutes The whole is placed on the ground