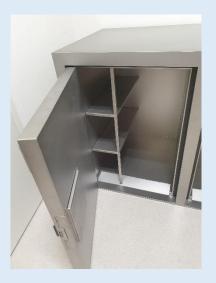

# Phantom Lead safe: SERIE 2021-049

Internal and external material blasted stainless steel 304. The door is equipped with a digital 2 / code lock.

Lead shielding 5mm – 35mm all around

Dimensions outer size 1.040mm high x 750mm deep x 800mm wide

Internal size 340mm wide for phantom carriage x 610mm deep

The 2 shelves have dimensions of 250mm high x 155mm wide

Cabinet is placed directly on the floor with an oblique run-up to easily drive the phantom unit in