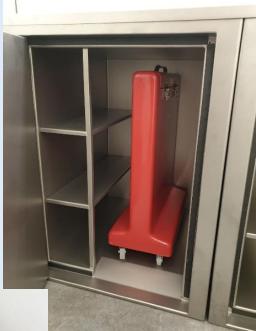

# Storage Safe SERIE 2018.048

Material: stainless steel 304 Door: key locked or digital Lead shielding: (5 – 50mm) Fire retardant 60 minutes (theoretically) incl. 1-2 x inlay Big enough for 30/60 lit WIVA container Moveable openings for direct disposal of syringes etc.. (option) Connected to ventilation.(option)

## Standard inside dimensions W x H x D:

400mm x 400mm x 400mm 500mm x 500mm x 500mm 600mm x 600mm x 600 mm All other sizes can be produced......

#### Shielding thickness: 5mm - 100mm

Weight can run up till 2.600 kg (max standard we can normally handle inside hospitals.

Please discuss with people from statistics whether placement is possible

Moveable cover for dropping ....