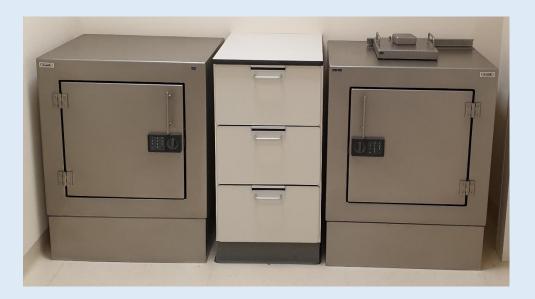

# LEAD LINED CABINETS - SHIELDED SAFES

Lead lined Cabinets or Shielded Safes, are mainly used for the storage of radioactive material. As producers/engineers, we are able to make almost any type you wish. Of course we work with some standard sizes, as you will see further on....

Our safes are standard supplied in stainless steel AISI 3.04. If you want another material please don't hesitate to ask.

In common our cabinets are standard 120mm higher, this to get a pallet truck under the cabinet for easy moving)

Lead shielding can vary from 2-100mm lead thickness

Cabinets can be supplied with a door (key) handle but also with a digital key, which gives you the advantage of private codes to install.

# Storage Safe SERIE 2018.048

Material: stainless steel 304 Door: key locked or digital Lead shielding: (5 – 50mm) Fire retardant 60 minutes (theoretically) incl. 1-2 x inlay Big enough for 30/60 lit WIVA container Moveable openings for direct disposal of syringes etc.. (option) Connected to ventilation.(option)