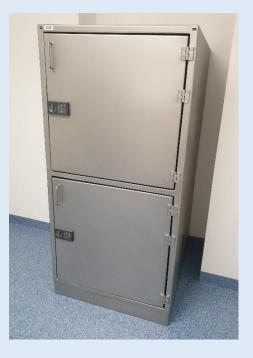

### Lead safe with 2 compartments and 2 doors: SERIE 2021-022

Internal - external material blasted stainless steel 304. 2 doors are equipped with digital lock. Lead shielding all around 5-50mm Compartments are large enough to hold a total of 8 small WIVA containers Sizes: 1.900mm high x 900mm deep per compartment and 900mm wide per compartment Flame retardant min. 60 minutes The whole is placed on the ground