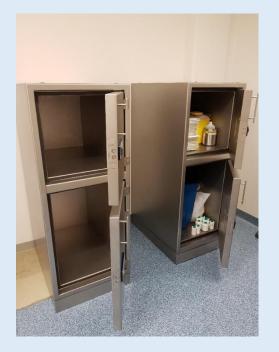

### Lead safe with 2 compartments and 2 doors: SERIE 2021-022

Internal - external material blasted stainless steel 304. 2 doors are equipped with digital lock. Lead shielding all around 5-50mm Compartments are large enough to hold a total of 8 small WIVA containers Sizes: 1.900mm high x 900mm deep per compartment and 900mm wide per compartment Flame retardant min. 60 minutes The whole is placed on the ground