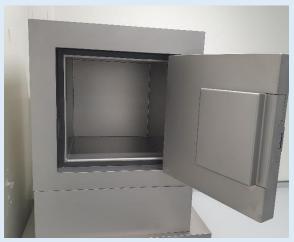

Lead shielding can vary from 2-100mm lead thickness

Cabinets can be supplied with a door (key) handle but also with a digital key, which gives you the advantage of private codes to install.

#### Shielding thickness: 5mm - 100mm

Weight can run up till 2.600 kg (max standard we can normally handle inside hospitals.

Please discuss with people from statistics whether placement is possible

Moveable cover for dropping ....

Fire retardant foam