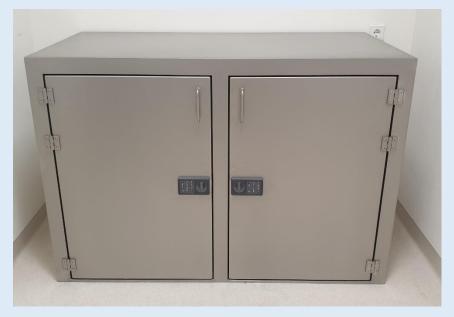

### Lead safe with 2 compartments and 2 doors: SERIE 2021-022

Internal - external material blasted stainless steel 304. 2 doors are equipped with digital lock. Lead shielding all around 5-50mm Compartments are large enough to hold a total of 8 small WIVA containers Sizes: 1.900mm high x 900mm deep per compartment and 900mm wide per compartment Flame retardant min. 60 minutes The whole is placed on the ground