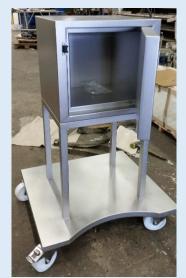

# Storage Safe SERIE 2018.048

Material: stainless steel 304 Door: key locked or digital Lead shielding: (5 – 50mm) Fire retardant 60 minutes (theoretically) incl. 1-2 x inlay Big enough for 30/60 lit WIVA container Moveable openings for direct disposal of syringes etc.. (option) Connected to ventilation.(option)

## Standard inside dimensions W x H x D:

400mm x 400mm x 400mm 500mm x 500mm x 500mm 600mm x 600mm x 600 mm All other sizes can be produced......

#### Shielding thickness: 5mm - 100mm

Weight can run up till 2.600 kg (max standard we can normally handle inside hospitals.

Please discuss with people from statistics whether placement is possible

Moveable cover for dropping ....