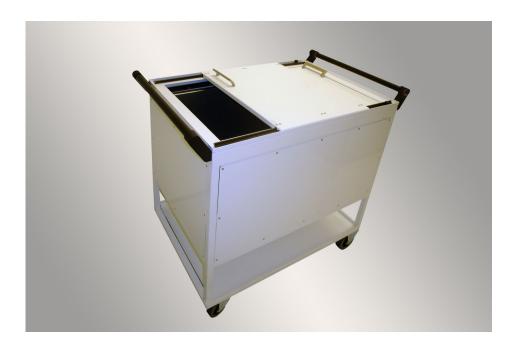

## **Transport storage trolley.**

Specially made to handle max. 6 pedal bin. (see separate folder)

Safe transportation of contaminated material.

- Lead shielding all around 10mm.
- Fits most standard 30 liter plastic bins.
- Inside stainless steel 3.04, outside powder coated in RAL white 9010
- Outside dim: 700mm wide x 1.000mm long x 900mm deep
- Inside dim: 570mm wide x 870mm long x 480 deep
- 2 easily moving vertical sliding doors. (also 10mm Pb shielded)
- High quality caster for easy movement.
- 1 x small steel cabinet/compartment for 2pce disposable gloves. (300mm x 240mm)
- Weight 480 kilo